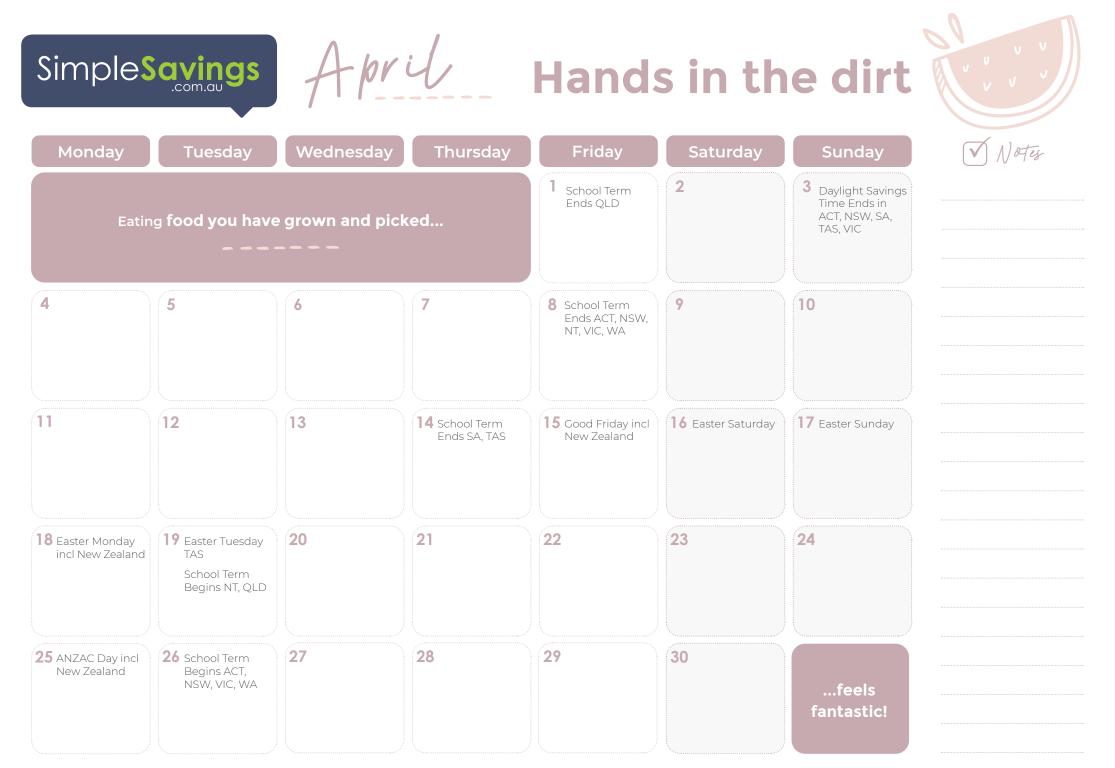

11, Tanyary Ready, Set, Go SimpleSavings Thursday Monday Tuesday Wednesday Friday Saturday Sunday 31 2 New Year's Day Australia and Now is the time to do things that are New Zealand going to make the rest of your year easier. 8 4 Day after New 5 Devonport Cup 6 7 3 New Year's Day 9 Year's Day New Holiday Day TAS 7ealand New Years Dav New Zealand 11 12 10 13 14 15 16 18 19 20 21 22 23 17 25 27 30 24 Term 1 Begins **26** Australia Day 28 Term 1 Begins 29 QLD Holiday NSW Fast