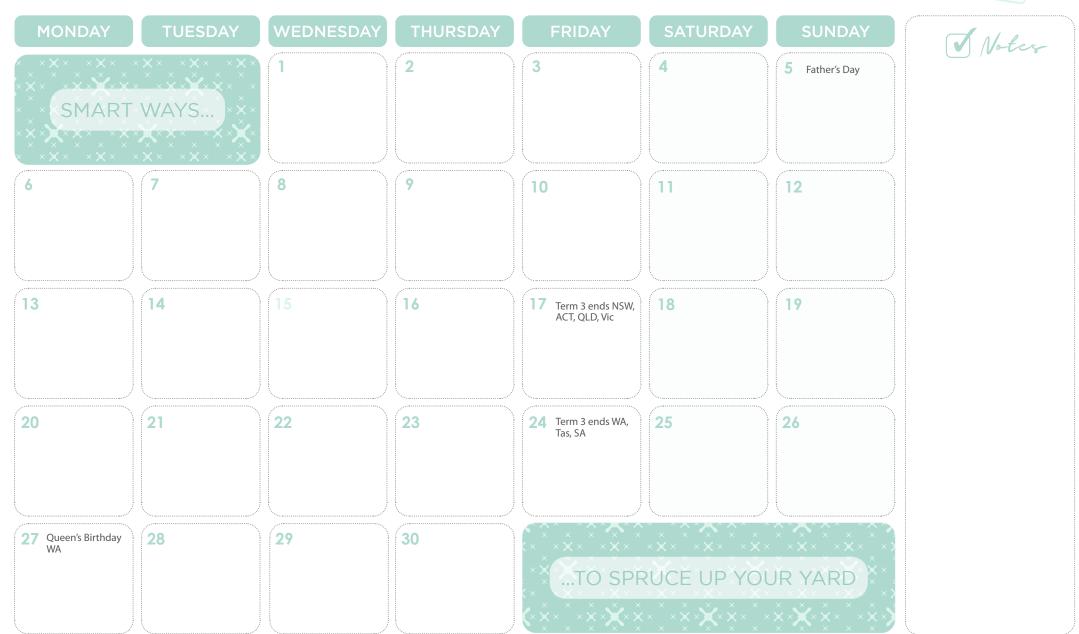

| MONDAY                                               | TUESDAY | WEDNESDAY | THURSDAY | FRIDAY                                                             | SATURDAY   | SUNDAY | V Notes |
|------------------------------------------------------|---------|-----------|----------|--------------------------------------------------------------------|------------|--------|---------|
| STACK<br>THE<br>ODDS                                 | 1       | 2         | 3        | 4                                                                  | 5          | 6      | 7,00008 |
| 7 WA Day WA,<br>Queen's Birthday                     | 8       | 9         | 10       | 11                                                                 | 12         | 13     |         |
| 14 Queen's Birthday<br>NSW, NT, ACT, Tas,<br>Vic, SA | 15      | 16        | 17       | 18                                                                 | 19         | 20     |         |
| 21                                                   | 22      | 23        | 24       | 25 Term 2 ends NSW,<br>ACT, QLD, Vic,<br>Borroloola Show<br>Day NT | 26         | 27     |         |
| 28                                                   | 29      | 30        |          | FOR STAYII                                                         | NG HEALTHY |        |         |