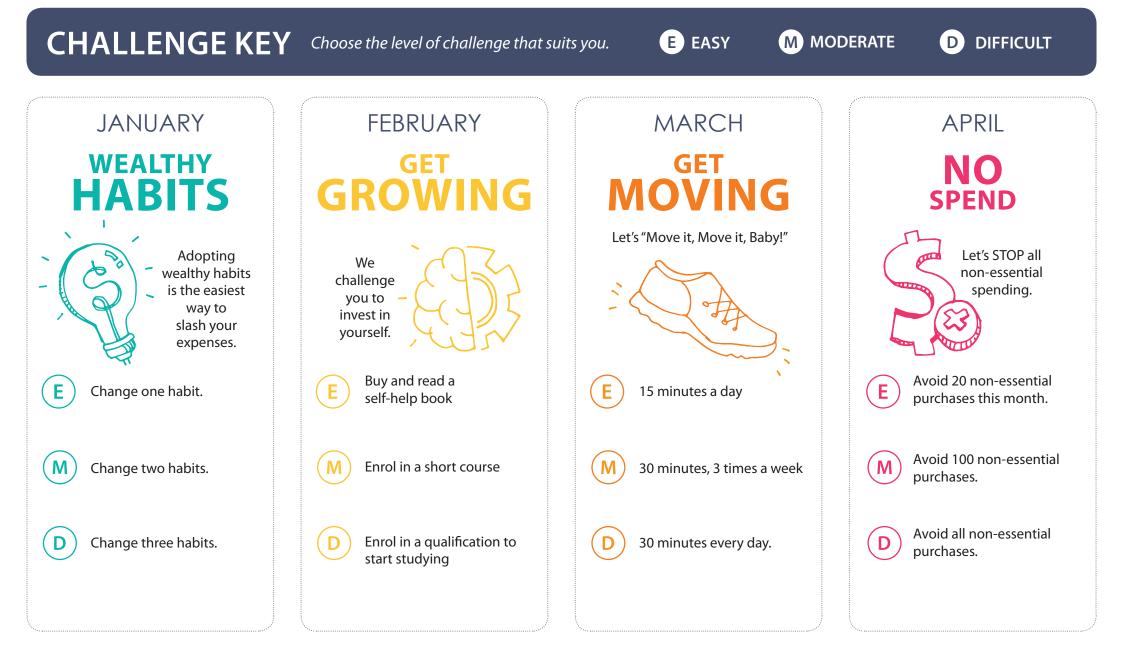

## IN 2019 WE ARE CHALLENGING YOU TO FIND OUT "HOW LOW CAN YOU GO?".

WE WANT YOU TO DO THIS BY BEING SMARTER, WISER AND HEALTHIER. To help you along we have set you some mini challenges each month. Here they are:-

**CHALLENGE KEY** Choose the level of challenge that suits you. E EASY M MODERATE D DIFFICULT MAY JUNE JUIY AUGUST **FRUGAL** PRACTICALLY **CHUCK OR CHRISTMAS BEAUTY** PLANNED  $\odot_{\odot}$  $oldsymbol{O}$ Looking good doesn't have to cost a If in doubt, fortune. Getting organised early 🧹 Food with throw it out! little packaging Everything planned. Try one budget Find new homes for Ε Ε One week practically nude. Ε All decisions made. 50 items. beauty hack Find new homes for Try five budget One month Planned and most tasks Μ Μ Μ Μ beauty hacks practically nude. 200 items. completed. Everything that can be Find new homes for Try ten budget D D D D Go starkers. done early is complete. beauty hacks 1000 items.