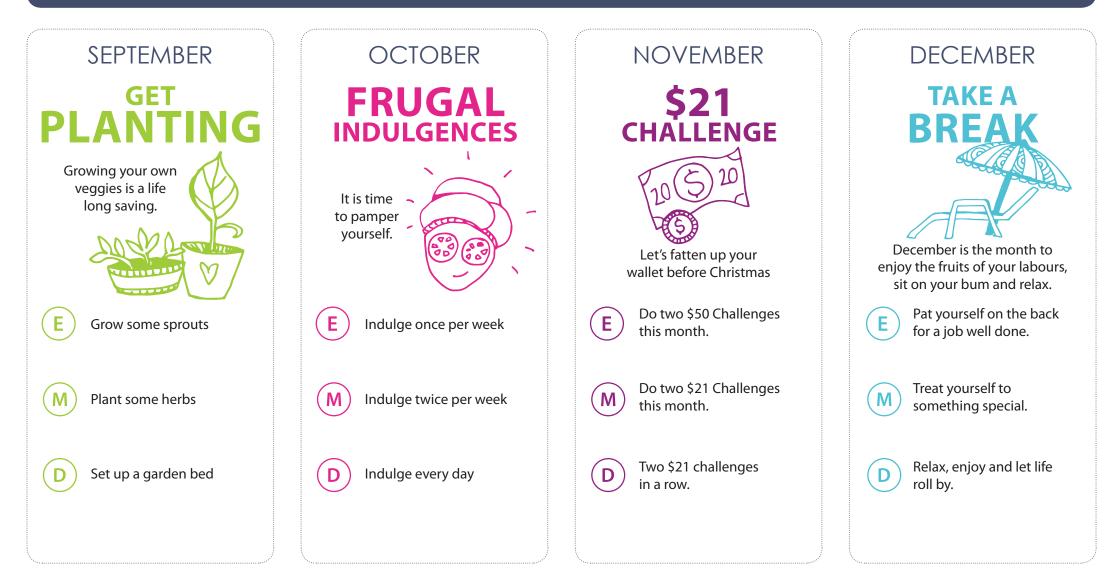

## IN 2019 WE ARE CHALLENGING YOU TO FIND OUT "HOW LOW CAN YOU GO?".

WE WANT YOU TO DO THIS BY BEING SMARTER, WISER AND HEALTHIER. To help you along we have set you some mini challenges each month. Here they are:-

**CHALLENGE KEY** Choose the level of challenge that suits you. E EASY M MODERATE D DIFFICULT MAY JUNE JUIY AUGUST **FRUGAL** PRACTICALLY **CHUCK OR CHRISTMAS BEAUTY** PLANNED  $\odot_{\odot}$  $oldsymbol{O}$ Looking good doesn't have to cost a If in doubt, fortune. Getting organised early 🧹 Food with throw it out! little packaging Everything planned. Try one budget Find new homes for Ε Ε One week practically nude. Ε All decisions made. 50 items. beauty hack Find new homes for Try five budget One month Planned and most tasks Μ Μ Μ Μ beauty hacks practically nude. 200 items. completed. Everything that can be Find new homes for Try ten budget D D D D Go starkers. done early is complete. beauty hacks 1000 items.